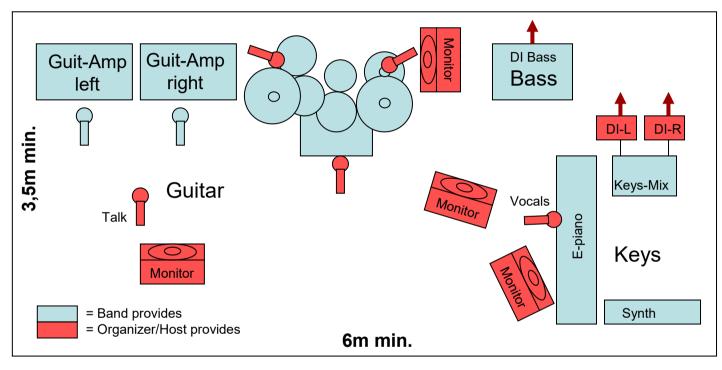

## The Organizer/Host provides as a minimum:

### **Monitors:**

1x for Drums

1x for Bass

1x for Keys

1x for Guitar

#### **DI-Boxes:**

1x Keys-left

1x Keys-right

Mics:

Mic guitar-left

Mic guitar-right

Mic Vocals

Mic Talk

Mic Bassdrum

Mic Overhead-left

Mic Overhead-right

(Mic optional HiHat)

(Mic optional Snare)

### General:

Stage, min. 6x3,5m

PA: Mixing console, Woofer & Satellites, acc. to concert hall

Stage-Lights, acc. to concert hall

Xx-Power Outlets 230VAC, appr.1,5kW